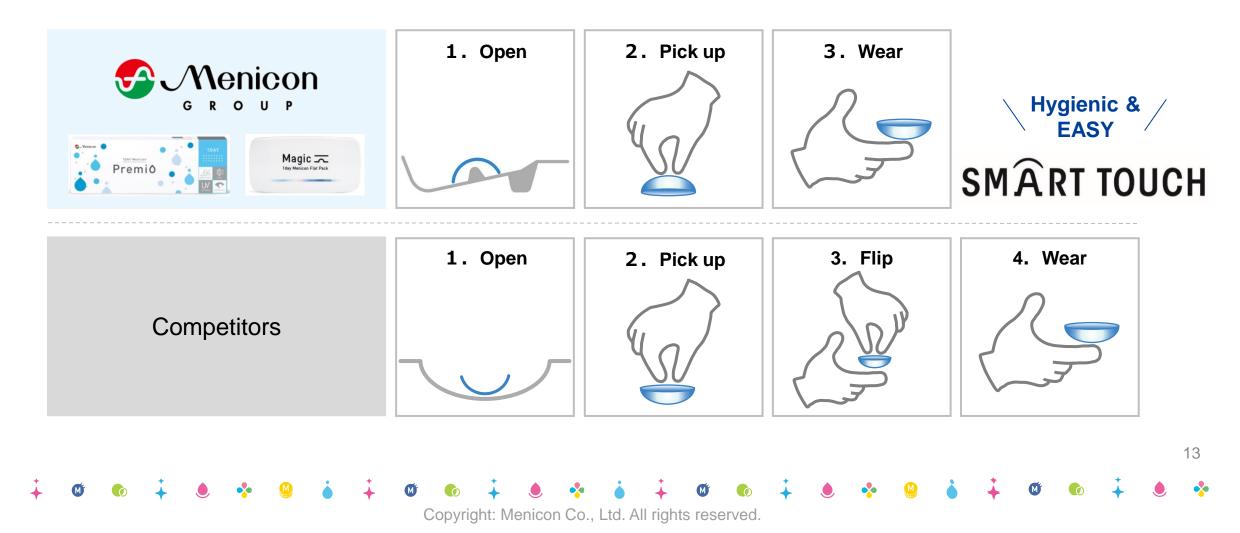

### **1DAY-lens**

The design of the package allows users to remove the lenses without checking which side is correct, without touching the inside of the lenses.