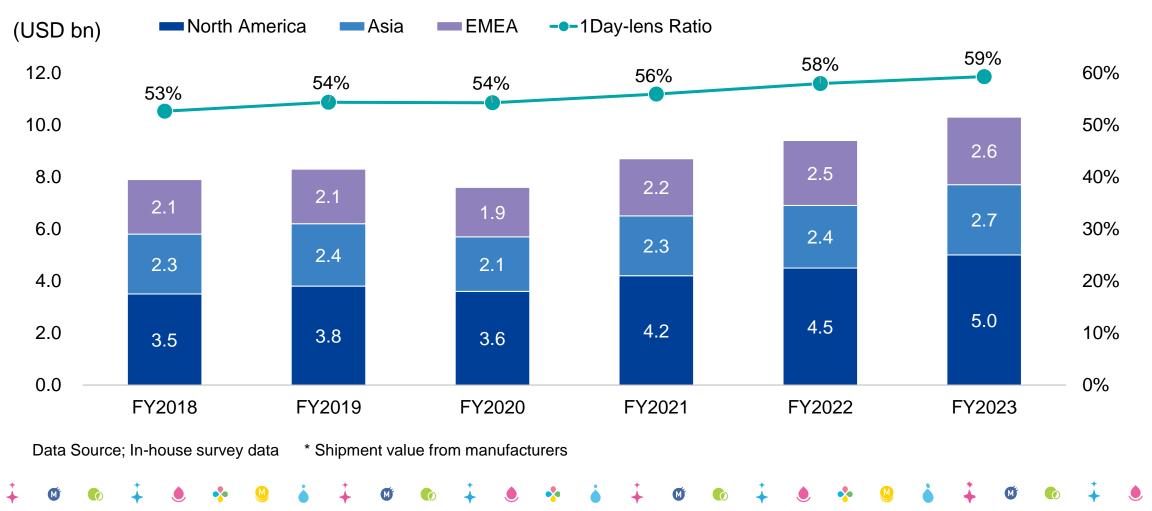

## Market Environment - Japan

Source (Japanese market): Japan Contact Lens Association \* Based on shipment value from manufacturers and wholesalers