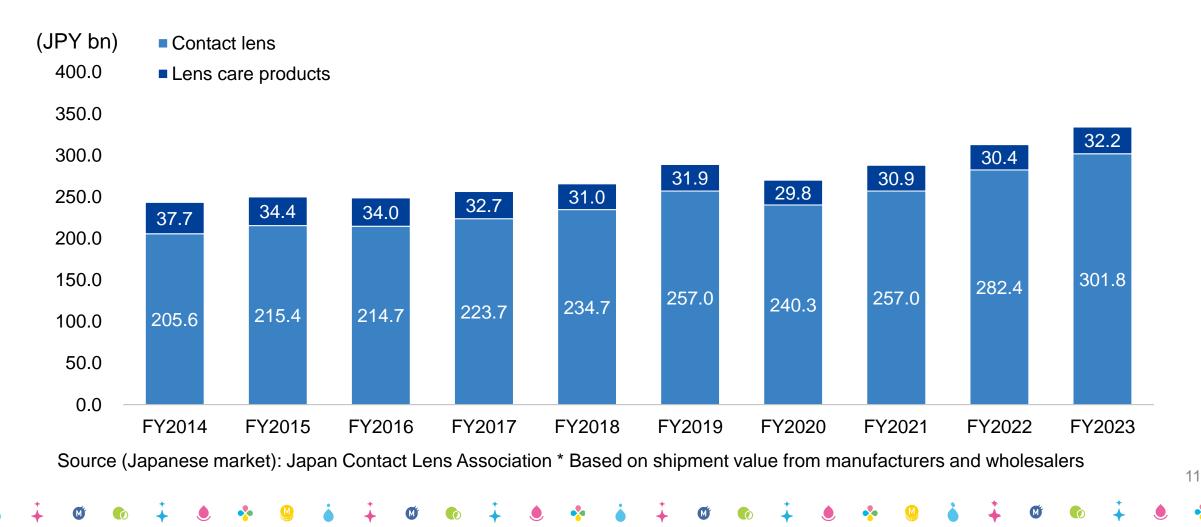

## Market Environment - Japan

Source (Japanese market): Japan Contact Lens Association \* Based on shipment value from manufacturers and wholesalers