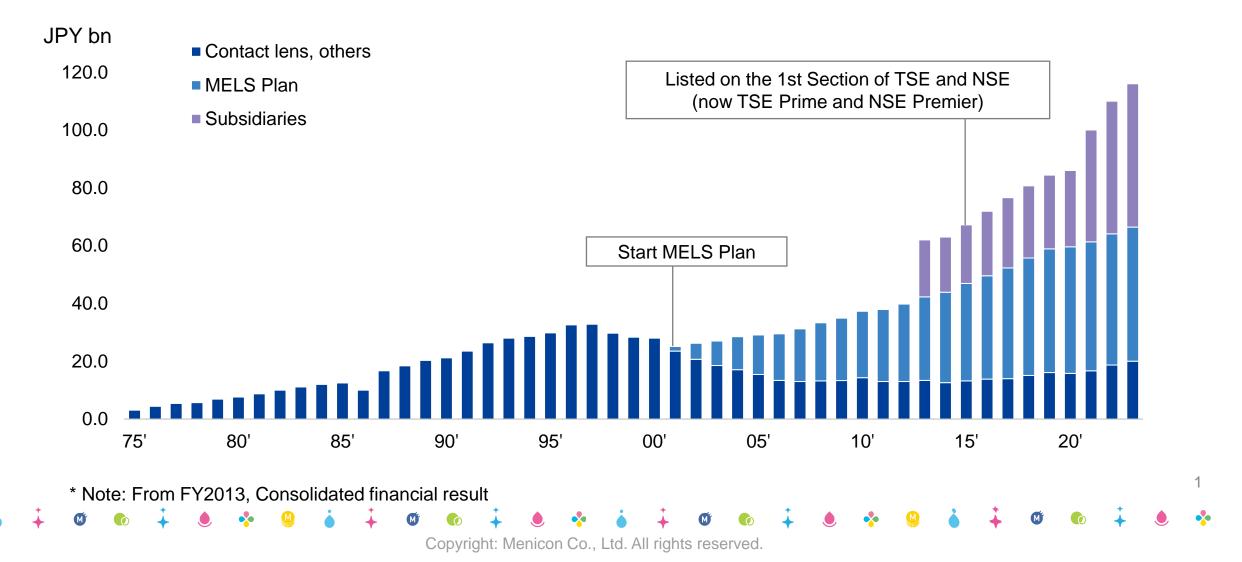

# Menicon Co., Ltd. Company Introduction

TSE Prime Market : Securities Code 7780

Ver. Nov 13, 2024

## **Net Sales**



#### We have achieved sales growth.



## World myopia population

S Menicon

The number of people with myopia is increasing worldwide, and the ratio of myopia to the population is on the rise. It is expected to continue to rise in the future.





•





## Market Environment - Japan



Source (Japanese market): Japan Contact Lens Association \* Based on shipment value from manufacturers and wholesalers



### **MELS Plan**

Subscription model in Japan

### **1DAY-lens**

✓ Global strong demand

### **Orthokeratology Lenses**

Growing in Asia

## MELS Plan Virtuous Circle



6





### **Disposable Contact Lenses (1DAY-lens, 2WEEK-lens, 1MONTH-lens)**

- ✓ No additional cost due to fixed price system.
- If the lens is not working properly, replace it with a new one regardless of how long it has been in use.

### **Convention