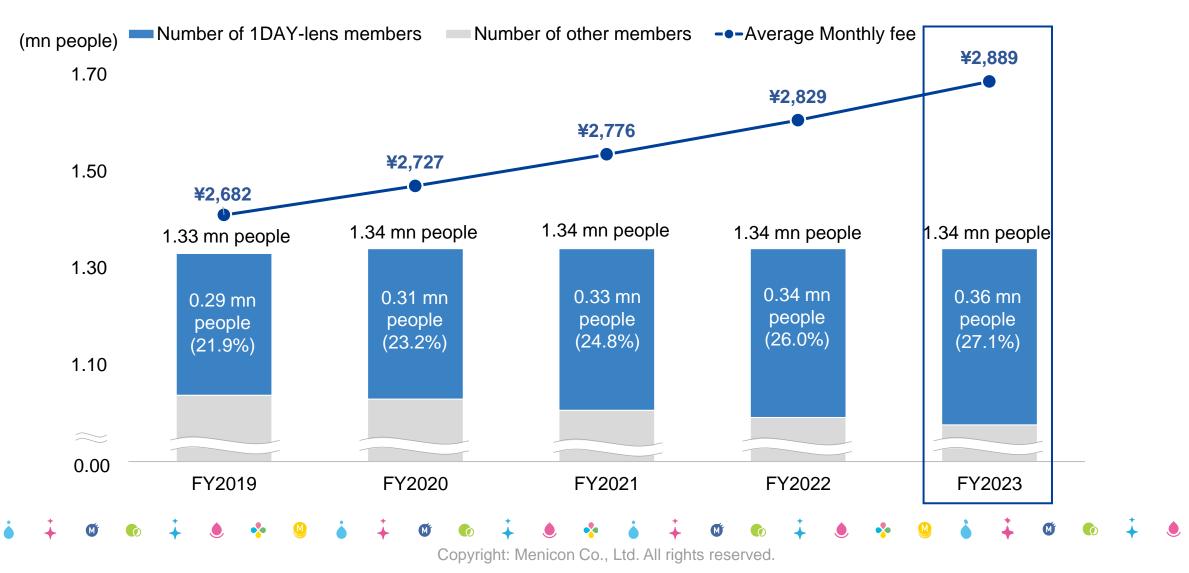

## **Total Number of MELS Plan Members**

10

### Increase the ratio of high unit price 1DAY-lens members