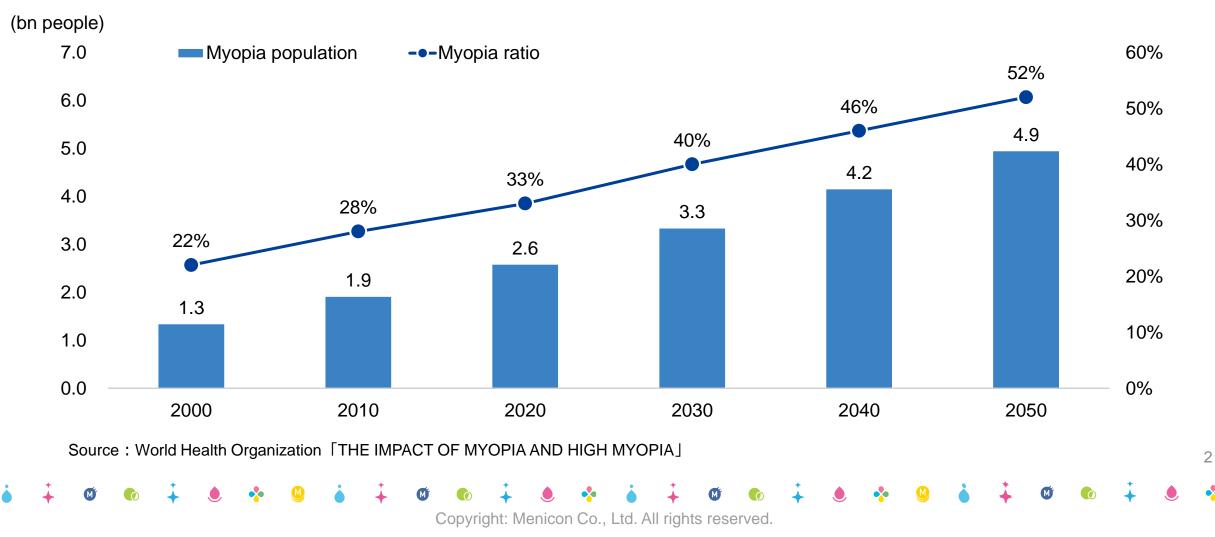

## World myopia population

S Menicon

The number of people with myopia is increasing worldwide, and the ratio of myopia to the population is on the rise. It is expected to continue to rise in the future.