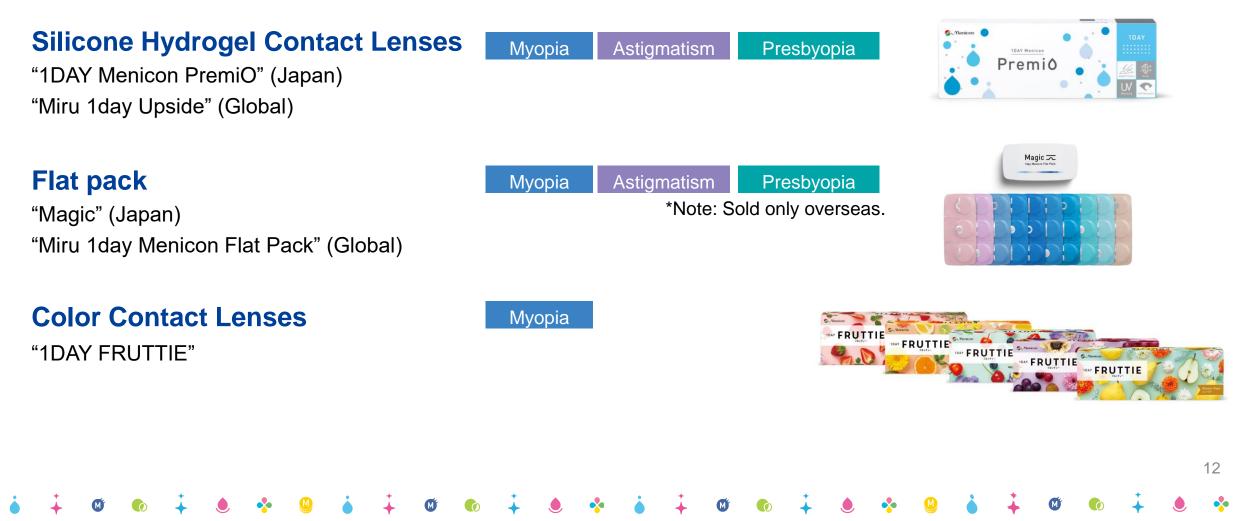

### **1DAY-lens**

### **Expanding sales of 1DAY-lens.**

### **1DAY-lens**

The design of the package allows users to remove the lenses without checking which side is correct, without touching the inside of the lenses.