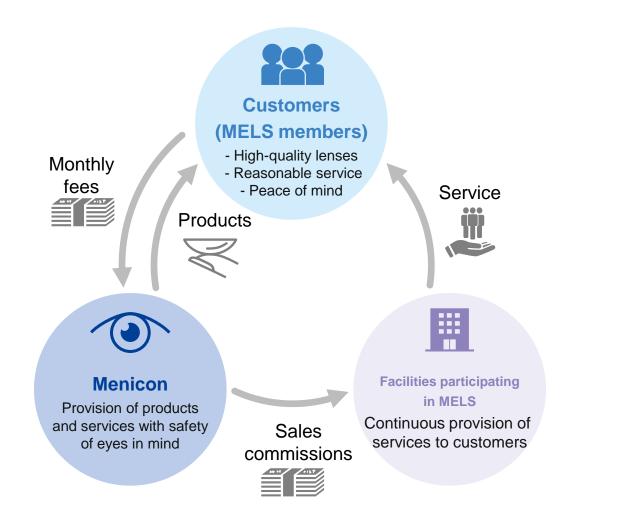

# Menicon Co., Ltd. Company Introduction

TSE Prime Market : Securities Code 7780

Ver. Nov 13, 2024

## **Net Sales**



#### We have achieved sales growth.



## World myopia population

S Menicon

The number of people with myopia is increasing worldwide, and the ratio of myopia to the population is on the rise. It is expected to continue to rise in the future.





•





## Market Environment - Japan



Source (Japanese market): Japan Contact Lens Association \* Based on shipment value from manufacturers and wholesalers



### **MELS Plan**

Subscription model in Japan

### **1DAY-lens**

✓ Global strong demand

### **Orthokeratology Lenses**

Growing in Asia

## MELS Plan Virtuous Circle



6





### **Disposable Contact Lenses (1DAY-lens, 2WEEK-lens, 1MONTH-lens)**

- ✓ No additional cost due to fixed price system.
- If the lens is not working properly, replace it with a new one regardless of how long it has been in use.

### **Conventional Contact Lenses (Hard, Soft)**

- If the lens is damaged, dirty, or scratched, replace it with a new lens.
- $\checkmark$  In case of loss, new lens is provided at a cost of 5,000 yen (excluding tax) per lens.
- Can be replaced with new lens once a year, regardless of the condition of the lens.

### **Common Benefits**

- If your power changes, have it checked and replaced with lens that match your vision.
- Lens type can be changed.
- Extensive selection includes color contact lenses and bifocal lenses.
- Services available at MELS Plan mem