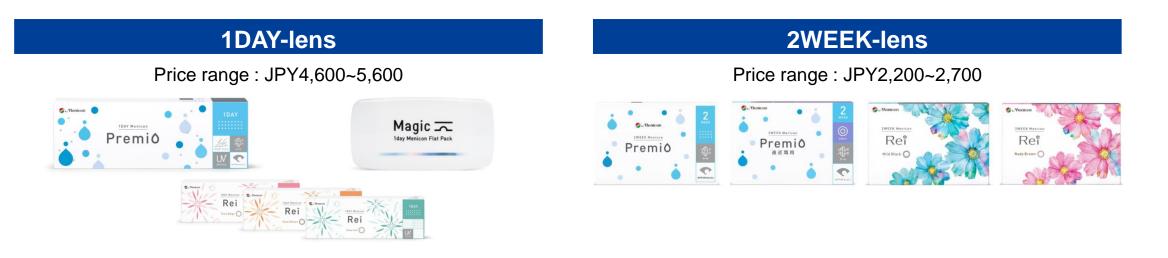

## Product Line-up (Monthly fee of MELS Plan)

| 1MONTH-lens                                                 | 3MONTH-lens                                        | Hard Lens                    |
|-------------------------------------------------------------|----------------------------------------------------|------------------------------|
| Price range : JPY2,100                                      | Price range : JPY2,400~2,700                       | Price range : JPY2,100~2,400 |
| Winner<br>MelsMe<br>Work Wattheware<br>MonthWear<br>Co      | Autoretica<br>Jaudati i Menican<br>Four<br>Seasons |                              |
| e ranges are shown exclusive of tax after the price revisio | n implemented sequentially from January 2024.      |                              |

\* Price ranges are shown exclusive of tax after the price revision implemented sequentially from January 2024. For details on the price revision, please refer to the "Announcement of Price Revision" released by the Company on November 10, 2023.