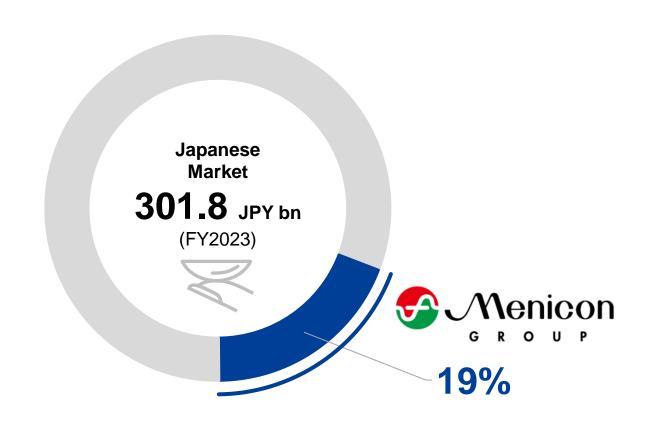

# Market Environment - Japan

Source (Japanese market): Japan Contact Lens Association

4

<sup>\*</sup> Based on shipment value from manufacturers and wholesalers