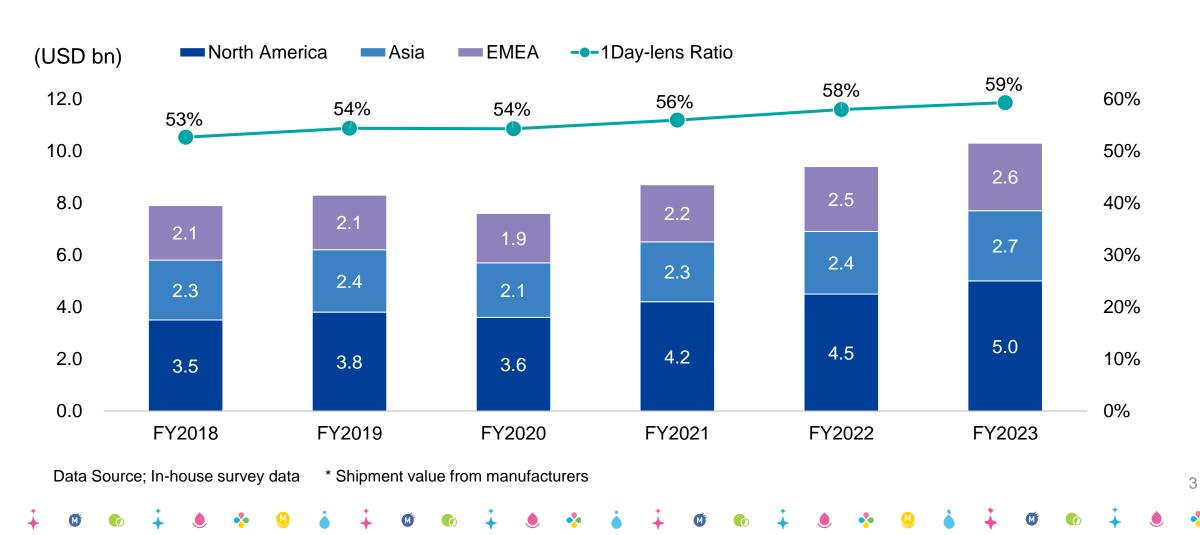

# Menicon Co., Ltd. Company Introduction

TSE Prime Market: Securities Code 7780

Ver. Feb 14, 2025

# Net Sales



## We have achieved sales growth.



# World myopia population



The number of people with myopia is increasing worldwide, and the ratio of myopia to the population is on the rise. It is expected to continue to rise in the future.



Source: World Health Organization [THE IMPACT OF MYOPIA AND HIGH MYOPIA]

## Global Contact Lenses Market





# Market Environment - Japan





Source (Japanese market): Japan Contact Lens Association

4

<sup>\*</sup> Based on shipment value from manufacturers and wholesalers

# **Key Success Factors**



## **MELS Plan**

✓ Subscription model in Japan

## 1DAY-lens

Global strong demand

## **Orthokeratology Lenses**

Growing in Asia

# MELS Plan Virtuous Circle





## **MELS Plan Consumer Benefits**



## Disposable Contact Lenses (1DAY-lens, 2WEEK-lens, 1MONTH-lens)

- No additional cost due to fixed price system.
- If the lens is not working properly, replace it with a new one regardless of how long it has been in use.

## **Conventional Contact Lenses (Hard, Soft)**

- If the lens is damaged, dirty, or scratched, replace it with a new lens.
- In case of loss, new lens is provided at a cos