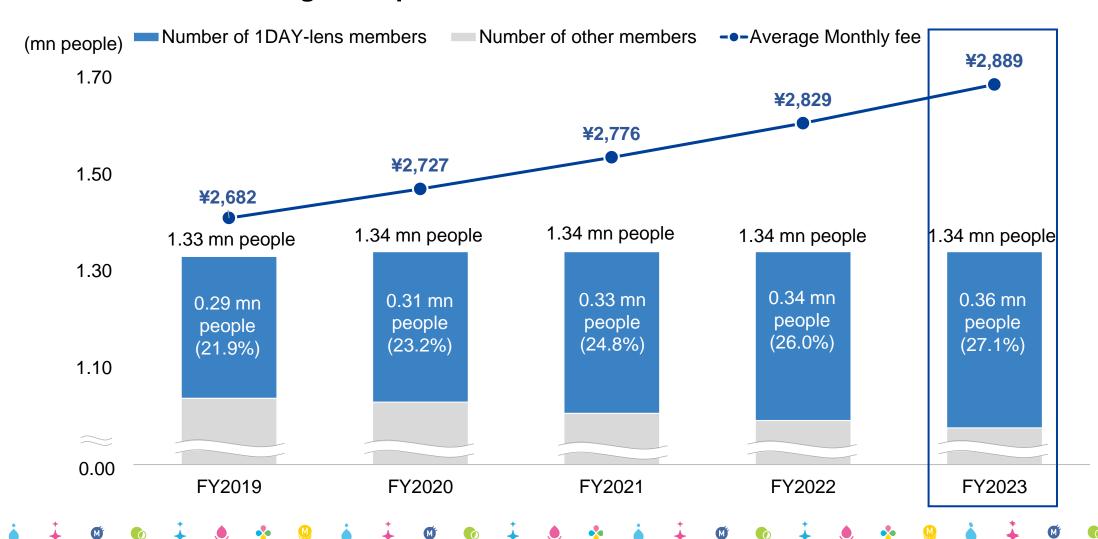

## Total Number of MELS Plan Members

## Increase the ratio of high unit price 1DAY-lens members

10