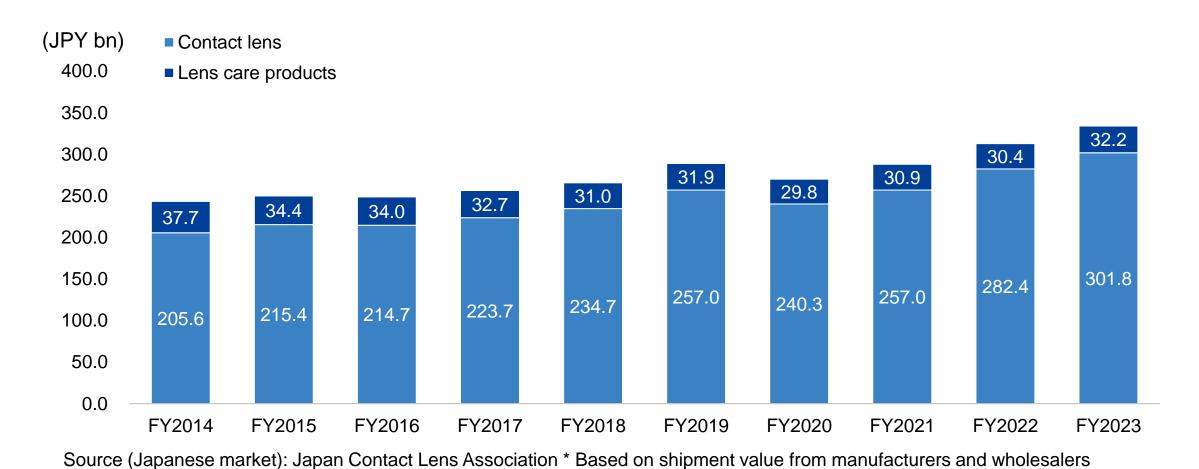

# Market Environment - Japan

Source (Japanese market): Japan Contact Lens Association

4

<sup>\*</sup> Based on shipment value from manufacturers and wholesalers

# Japanese Contact Lenses Market

Copyright: Menicon Co., Ltd. All rights reserved.