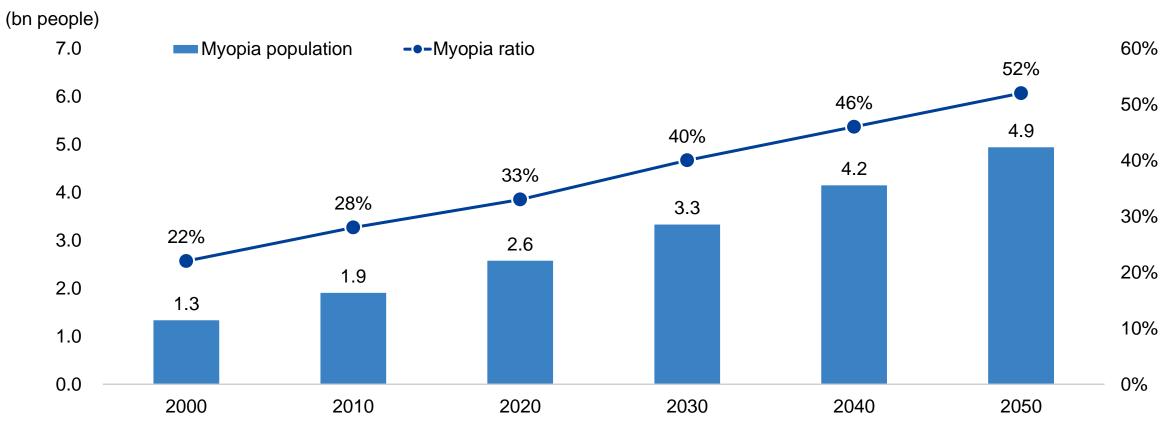

# World myopia population

The number of people with myopia is increasing worldwide, and the ratio of myopia to the population is on the rise. It is expected to continue to rise in the future.

Source: World Health Organization [THE IMPACT OF MYOPIA AND HIGH MYOPIA]