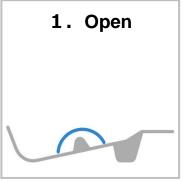

# 1DAY-lens

The design of the package allows users to remove the lenses without checking which side is correct, without touching the inside of the lenses.